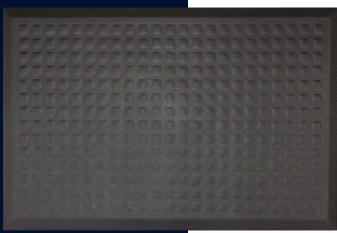

Complete Comfort II mats are anti-microbial anti-fatigue mats that can be autoclave sterilized and commercially laundered.

- **Comfortable** -1/2" thick nitrile foam provides superior anti-fatigue properties
- **Clean** Anti-microbial treatment provides lifetime protection from odors and degradation
- Safe Beveled edges provide a safe transition from the floor to the mat
- **Versatile** Grease/oil proof; chemical resistant; welding safe
- Easy to Clean Flexible construction makes this mat easy to handle and clean
- Complete Comfort II mats meet FDA and USDA standards for non-contact surfaces and are manufactured to meet the standards for food processing and food preparation areas

## **Complete Comfort™ II Mats**

**Anti-Fatigue Mats • Wet Area • Indoor** 

| Product No. 594 |                                     |
|-----------------|-------------------------------------|
| Size (in.)      | Product Weight*                     |
| 24" x 36"       | 6.5 lbs.                            |
| 35" x 48"       | 15.8 lbs.                           |
| 35" x 60"       | 18 lbs.                             |
| 44" x 69"       | 26 lbs.                             |
|                 | 24" x 36"<br>35" x 48"<br>35" x 60" |