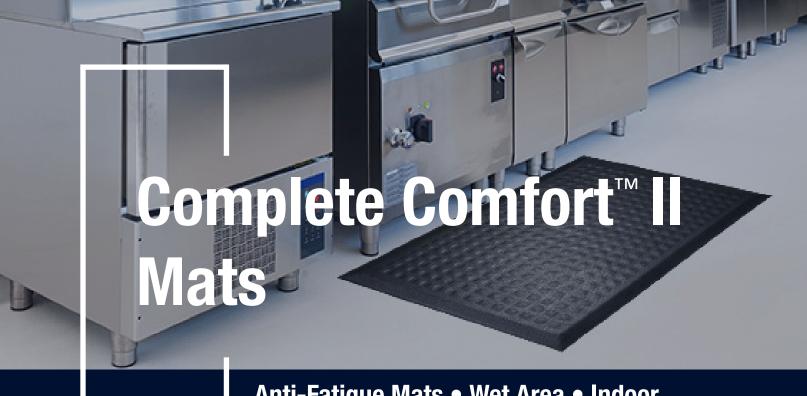

## **Complete Comfort™ II Mats**

**Anti-Fatigue Mats • Wet Area • Indoor** 

| Product No. 594 |                                     |
|-----------------|-------------------------------------|
| Size (in.)      | Product Weight*                     |
| 24" x 36"       | 6.5 lbs.                            |
| 35" x 48"       | 15.8 lbs.                           |
| 35" x 60"       | 18 lbs.                             |
| 44" x 69"       | 26 lbs.                             |
|                 | 24" x 36"<br>35" x 48"<br>35" x 60" |