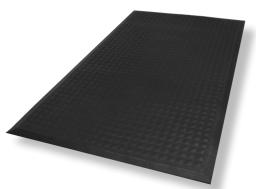

Complete Comfort II mats are anti-microbial anti-fatigue mats that can be autoclave sterilized and commercially laundered.

- **Comfortable** -1/2" thick nitrile foam provides superior anti-fatigue properties
- **Clean** Anti-microbial treatment provides lifetime protection from odors and degradation
- Safe Beveled edges provide a safe transition from the floor to the mat
- **Versatile** Grease/oil proof; chemical resistant; welding safe
- Easy to Clean Flexible construction makes this mat easy to handle and clean
- Complete Comfort II mats meet FDA and USDA standards for non-contact surfaces and are manufactured to meet the standards for food processing and food preparation areas

## **Complete Comfort™ II Mats**

**Anti-Fatigue Mats • Wet Area • Indoor** 

| Product No. 594 |                                     |
|-----------------|-------------------------------------|
| Size (in.)      | Product Weight*                     |
| 24" x 36"       | 6.5 lbs.                            |
| 35" x 48"       | 15.8 lbs.                           |
| 35" x 60"       | 18 lbs.                             |
| 44" x 69"       | 26 lbs.                             |
|                 | 24" x 36"<br>35" x 48"<br>35" x 60" |